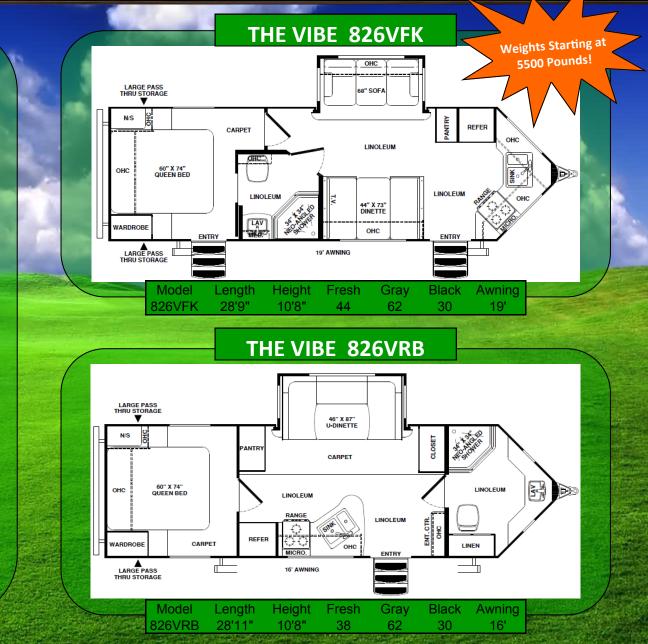

## THE **WIBE** 800 SERIES 2012

## THE VIBE 800 SERIES FEATURES

13.5 BTU Air Conditioning Manual Awning Microwave 12" Exhaust Fan **High Gloss Gel Coat Exterior Night Shades Aluminum Rims** AM/FM/CD/DVD/MP3 6 Gal. G/E DSI Water Heater **4** Point Stabilizer Jacks **Spare Tire Black Tank Flush Outside Shower** 6.0 Cubic Foot 3 way Refer Full Bathroom Vanity with Sink Large Medicine Cabinet Porcelain Pedal Flush Toilet Separate Shower/Tub with Curtain High Gloss Gel Coat Fiberglass V Cap Cable & Satellite Prep TV Antenna w/Booster **Tinted Safety Glass Windows Detachable 30 Amp Power Cord** 2 Fully Enclosed 30# LP Bottle **Fully Enclosed Battery Compartment** Folding Entry Assist Handle Three Burner Cook Top With Oven